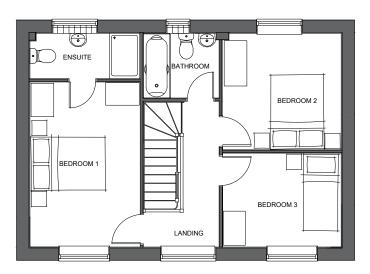

## P/2017/01110 Received 29/08/2017

**Ground Floor** 

First Floor

Plots: As - 11, 12

TATENHILL LANE BRANSTON

| DRAWING TITLE          | AL1016V         | I-P         |               |  |
|------------------------|-----------------|-------------|---------------|--|
| DWG NO.<br>BRTL_01_154 | RE              | V.          |               |  |
| SCALE<br>1:100@A3      | DATE<br>JULY'17 | drawn<br>JP | CHECKED<br>NG |  |