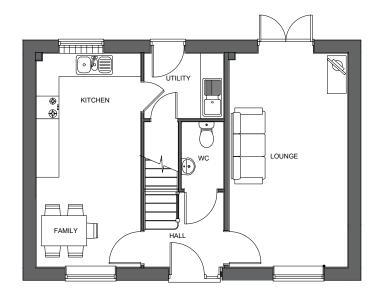

## P/2017/01110 Received 29/08/2017

**Ground Floor** 

First Floor

Plots: As - 11, 12

TATENHILL LANE BRANSTON

| DRAWING TITLE          | AL1016V         | I-P         |               |  |
|------------------------|-----------------|-------------|---------------|--|
| DWG NO.<br>BRTL_01_154 | RE              | V.          |               |  |
| SCALE<br>1:100@A3      | DATE<br>JULY'17 | drawn<br>JP | CHECKED<br>NG |  |